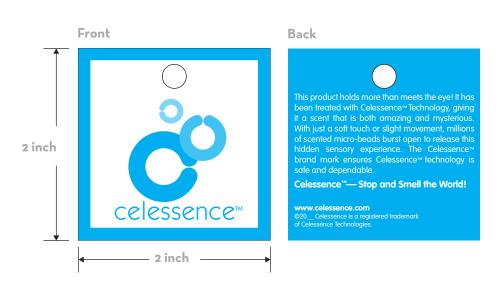

#### HANGTAG: GARMENT

#### HANGTAG: WASH DURABLE

#### HANGTAG: NON-WASH DURABLE