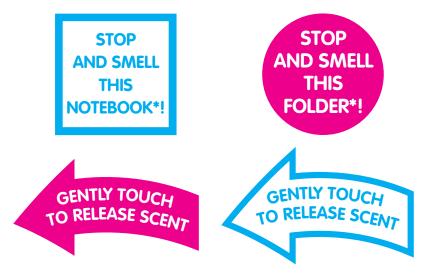

## **SCENT CALLOUTS**

STOP AND SMELL THIS NOTEBOOK\*!

STOP AND SMELL THIS FOLDER\*!

GENTLY TOUCH TO RELEASE SCENT GENTLY TOUCH TO RELEASE SCENT

<sup>\*</sup> Your product here. Subject to approval.