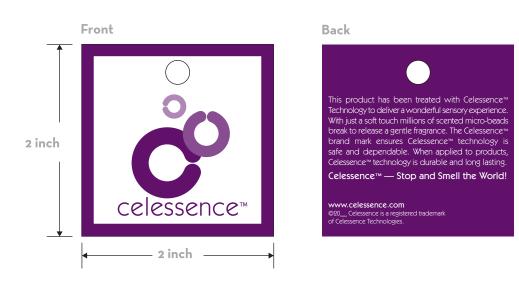

k Chocolate
- Vanilla Apple Spice\*
- Raspberry Meringue\*
- Cinnamon Bun\*

- Jellybean
- Oregano
- Thyme
- Woodsmoke
- Pecan Pie
- Buttered Popcorn
- Pink Sugar Blossoms
- Orange Creamsicle\*
- Honey

### HOLIDAY



- Cherry
- Chocolate Orange
- Christmas Spice
- Cinnamon
- Dark Chocolate Mint
- Pecan Pie
- Toffee Apple
- Vanilla Bean Noel

- Gingerbread
- Mulled Wine
- Cool Peppermint\*
- Red Holiday\*
- Vanilla Scented Berries\*
- Cranberry & Clementine\*
- Pine Balsam\*



## LOGO



#### **FONTS**

ITC KABEL BOOK:

ABCDEFGHIJKLMNOPQRSTUVWXYZ abcdefghijklmnopqrstuvwxyz 12345678910 ?!&"()@#\*™©:;

ITC KABEL MEDIUM:

ABCDEFGHIJKLMNOPQRSTUVWXYZ

abcdefghijklmnopqrstuvwxyz

12345678910 ?!&"()@#\*TM©;;

#### HANGTAG: GARMENT



#### HANGTAG: WASH DURABLE



#### HANGTAG: NON-WASH DURABLE



### PACKAGING TREATMENT







Packaging: approx 10.5 x 10.5

Packaging: approx. 5 x 7

Packaging: approx. 3 x 3

## **STICKER**





Option 1 Option 2

## **SCENT CALLOUTS**

STOP AND SMELL THIS NOTEBOOK\*!

STOP AND SMELL THIS FOLDER\*!

GENTLY TOUCH TO RELEASE SCENT GENTLY TOUCH TO RELEASE SCENT

<sup>\*</sup> Your product here. Subject to approval.

## FRESHNESS CALLOUTS

GENTLY TOUCH TO RELEASE FRESHNESS GENTLY
TOUCH TO
RELEASE
FRESHNESS

GENTLY TOUCH TO RELEASE FRESHNESS

GENTLY TOUCH TO RELEASE FRESHNESS

### **NECK LABEL**

Woven Label Option Use Full Color Logo



Size: 28mm x 28mm Finish or 1 1/8 inch Printed Label Option White on PMS 2623



Size: 28mm x 28mm Finish or 1 1/8 inch Heat Seal Option Black



PMS 2623





75%





#### **LEGAL**



www.celessence.com

 $\label{eq