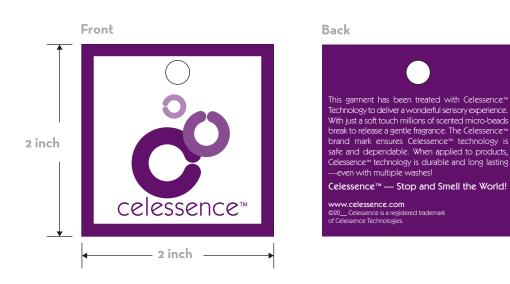

- Cola
- Cool Peppermint\*
- Dark Chocolate
- Toffee Apple
- Milk Chocolate
- Vanilla Apple Spice\*
- Raspberry Meringue\*
- Cinnamon Bun\*

- Jellybean
- Oregano
- Thyme
- Woodsmoke
- Pecan Pie
- Buttered Popcorn
- Pink Sugar Blossoms
- Orange Creamsicle\*
- Honey

### HOLIDAY



- Cherry
- Chocolate Orange
- Christmas Spice
- Cinnamon
- Dark Chocolate Mint
- Pecan Pie
- Toffee Apple
- Vanilla Bean Noel

- Gingerbread
- Mulled Wine
- Cool Peppermint\*
- Red Holiday\*
- Vanilla Scented Berries\*
- Cranberry & Clementine\*
- Pine Balsam\*



## LOGO



#### **FONTS**

ITC KABEL BOOK:

ABCDEFGHIJKLMNOPQRSTUVWXYZ abcdefghijklmnopqrstuvwxyz 12345678910 ?!&"()@#\*™©:;

ITC KABEL MEDIUM:

ABCDEFGHIJKLMNOPQRSTUVWXYZ

abcdefghijklmnopqrstuvwxyz

12345678910 ?!&"()@#\*TM©;;

#### HANGTAG: GARMENT



#### HANGTAG: WASH DURABLE



#### HANGTAG: NON-WASH DURABLE



### PACKAGING TREATMENT







Packaging: approx 10.5 x 10.5

Packaging: approx. 5 x 7

Packaging: approx. 3 x 3

## **STICKER**





Option 1 Option 2

## **SCENT CALLOUTS**

STOP AND SMELL THIS NOTEBOOK\*!

STOP AND SMELL THIS FOLDER\*!

GENTLY TOUCH TO RELEASE SCENT GENTLY TOUCH TO RELEASE SCENT

<sup>\*</sup> Your product here. Subject to approval.

## FRESHNESS CALLOUTS

GENTLY TOUCH TO RELEASE FRESHNESS GENTLY
TOUCH TO
RELEASE
FRESHNESS

GENTLY TOUCH TO RELEASE FRESHNESS

GENTLY TOUCH TO RELEASE FRESHNESS

### **NECK LABEL**

Woven Label Option Use Full Color Logo



Size: 28mm x 28mm Finish or 1 1/8 inch Printed Label Option White on PMS 2623



Size: 28mm x 28mm Finish or 1 1/8 inch Heat Seal Option Black



PMS 2623