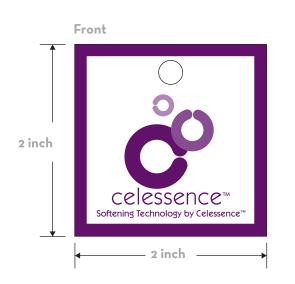

orating
loveage with
healing Aloe Vera
and Vitamin E



Combines a cellulite-fighting blend of Sea Kelp, Vitamin E and Shea Butter

Shape



Indulge
Combines
luxurious shea
butter with
moisturizing Aloe
Vera and Apricot
Kernel Oil



Slim Tex
Combines
slimming Cosmacol
with a smoothing
blend of Vitamin E,
Sea Kelp and
Gingko Biloba



Cool Touch
Combines
Frescolat with the
natural cooling
power of
Menthol

Actives can be applied with or without fragrance.



## LOGO



#### **FONTS**

ITC KABEL BOOK:

ABCDEFGHIJKLMNOPQRSTUVWXYZ abcdefghijklmnopqrstuvwxyz 12345678910 ?!&"()@#\*™©:;

ITC KABEL MEDIUM:

ABCDEFGHIJKLMNOPQRSTUVWXYZ

abcdefghijklmnopqrstuvwxyz

12345678910 ?!&"()@#\*TM©;;

### HANGTAG: MOISTURIZING





### HANGTAG: SLIMMING





### HANGTAG: COOLING





## HANGTAG: SOFTENING





## SKINCARE PACKAGING TREATMENT







Packaging: approx 10.5 x 10.5

Packaging: approx. 5 x 7

Packaging: approx. 3 x 3

### STICKER

















Option 1 Option 2

Option 1

Option 2

## SKINCARE ACTIVES CALLOUTS

**TREATED TREATED** WITH WITH **SLIMMING\* MOISTURIZING\* TECHNOLOGY TECHNOLOGY** TREATED WITH TREATED WITH COOLING\* TECHNOLOGY SOFTENING\* TECHNOLOGY

<sup>\*</sup> Your technology here. Subject to approval.



### LEGAL

MOISTURIZING:



www.celessence.com

Moisturizing Technology by Celessence™ ©20\_\_ Celessence is a registered trademark of Celessence Technologies. SLIMMING:



celessence"

www.celessence.com

Slimming Technology by Celessence™ ©20\_\_ Celessence is a registered trademark of Celessence Technologies.

COOLING:



celessence™

www.celessence.com

Coo