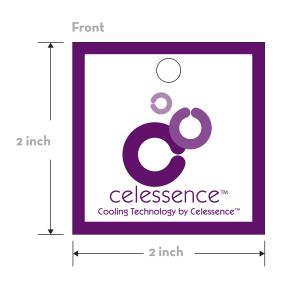

oisture Balm
Combines
invigorating
loveage with
healing Aloe Vera
and Vitamin E



Combines a cellulite-fighting blend of Sea Kelp, Vitamin E and Shea Butter

Shape



Indulge
Combines
luxurious shea
butter with
moisturizing Aloe
Vera and Apricot
Kernel Oil



Slim Tex
Combines
slimming Cosmacol
with a smoothing
blend of Vitamin E,
Sea Kelp and
Gingko Biloba



Cool Touch
Combines
Frescolat with the
natural cooling
power of
Menthol

Actives can be applied with or without fragrance.



## LOGO



#### **FONTS**

ITC KABEL BOOK:

ABCDEFGHIJKLMNOPQRSTUVWXYZ abcdefghijklmnopqrstuvwxyz 12345678910 ?!&"()@#\*™©:;

ITC KABEL MEDIUM:

ABCDEFGHIJKLMNOPQRSTUVWXYZ

abcdefghijklmnopqrstuvwxyz

12345678910 ?!&"()@#\*TM©;;

### HANGTAG: MOISTURIZING





### HANGTAG: SLIMMING





### HANGTAG: COOLING





## HANGTAG: SOFTENING





## SKINCARE PACKAGING TREATMENT







Packaging: approx 10.5 x 10.5

Packaging: approx. 5 x 7

Packaging: approx. 3 x 3

### STICKER

















Option 1 Option 2

Option 1

Option 2

## SKINCARE ACTIVES CALLOUTS

**TREATED TREATED** WITH WITH **SLIMMING\* MOISTURIZING\* TECHNOLOGY TECHNOLOGY** TREATED WITH TREATED WITH COOLING\* TECHNOLOGY SOFTENING\* TECHNOLOGY

<sup>\*</sup> Your technology here. Subject to approval.



### LEGAL

MOISTURIZING:



www.celessence.com

Moisturizing Technology by Celessence™ ©20\_\_ Celessence is a registered trademark of Celessence Technologies. SLIMMING:



celessence"

www.celessence.com

Slimming Technology by Celessence™ ©20\_\_ Celessence is a registered trademark of Celessence Technologies.

COOLING:



celessenc