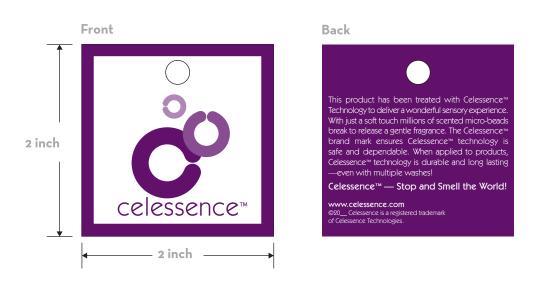

ark Chocolate
- Toffee Apple
- Milk Chocolate
- Vanilla Apple Spice\*
- Raspberry Meringue\*
- Cinnamon Bun\*

- Jellybean
- Oregano
- Thyme
- Woodsmoke
- Pecan Pie
- Buttered Popcorn
- Pink Sugar Blossoms
- Orange Creamsicle\*
- Honey

### HOLIDAY



- Cherry
- Chocolate Orange
- Christmas Spice
- Cinnamon
- Dark Chocolate Mint
- Pecan Pie
- Toffee Apple
- Vanilla Bean Noel

- Gingerbread
- Mulled Wine
- Cool Peppermint\*
- Red Holiday\*
- Vanilla Scented Berries\*
- Cranberry & Clementine\*
- Pine Balsam\*



## LOGO



#### **FONTS**

ITC KABEL BOOK:

ABCDEFGHIJKLMNOPQRSTUVWXYZ abcdefghijklmnopqrstuvwxyz 12345678910 ?!&"()@#\*™©:;

ITC KABEL MEDIUM:

ABCDEFGHIJKLMNOPQRSTUVWXYZ

abcdefghijklmnopqrstuvwxyz

12345678910 ?!&"()@#\*TM©;;

#### HANGTAG: GARMENT



#### HANGTAG: WASH DURABLE



#### HANGTAG: NON-WASH DURABLE



### PACKAGING TREATMENT







Packaging: approx 10.5 x 10.5

Packaging: approx. 5 x 7

Packaging: approx. 3 x 3

## **STICKER**





Option 1 Option 2

## **SCENT CALLOUTS**

STOP AND SMELL THIS NOTEBOOK\*!

STOP AND SMELL THIS FOLDER\*!

GENTLY TOUCH TO RELEASE SCENT GENTLY TOUCH TO RELEASE SCENT

<sup>\*</sup> Your product here. Subject to approval.

## FRESHNESS CALLOUTS

GENTLY TOUCH TO RELEASE FRESHNESS GENTLY
TOUCH TO
RELEASE
FRESHNESS

GENTLY TOUCH TO RELEASE FRESHNESS

GENTLY TOUCH TO RELEASE FRESHNESS

### **NECK LABEL**

Woven Label Option Use Full Color Logo



Size: 28mm x 28mm Finish or 1 1/8 inch Printed Label Option White on PMS 2623



Size: 28mm x 28mm Finish or 1 1/8 inch Heat Seal Option Black



PMS 2623





75%





#### **LEGAL**