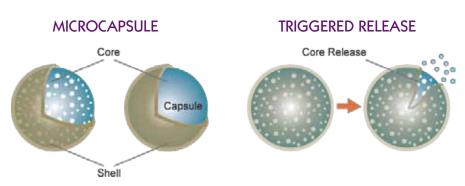

#### CELESSENCE™: THE SCIENCE

Micro-encapsulation is an innovative delivery system that allows us to put fragrances and skincare actives onto multiple surfaces including new clothing and furnishing fabrics.

Tiny polymeric shells surround the active ingredient so that it stays protected during the life of the article on which it is placed.

Microcapsules (< 5 microns) containing actives

### CELESSENCE™: HOW IT WORKS

Aromatherapy Oils

Think bubble wrap...capsule contents are released with friction and movement so benefits can be enjoyed gradually over time.

Handling

Friction

Light Touch