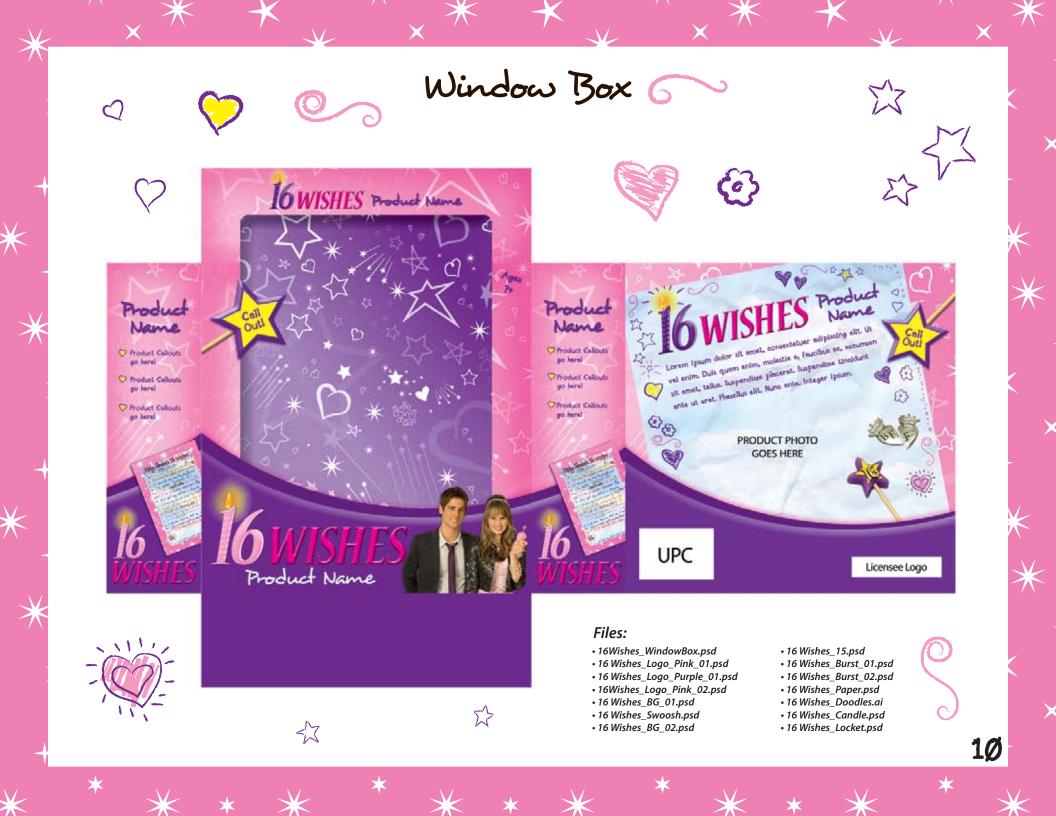

16Wishes\_Gallery\_Mom.tif

16Wishes\_Gallery\_Dad.tif

16Wishes\_Gallery\_Family.tif

\*

- 16 Wishes\_BG\_01.psd
- 16 Wishes\_Swoosh.psd
- 16 Wishes\_15.psd

- 16 Wishes\_Paper.psa • 16 Wishes\_Doodles.ai
- 16 Wishes\_Candle.psd
- 16 Wishes\_Locket.psd
- To wishes\_Locket.ps
- 2 11