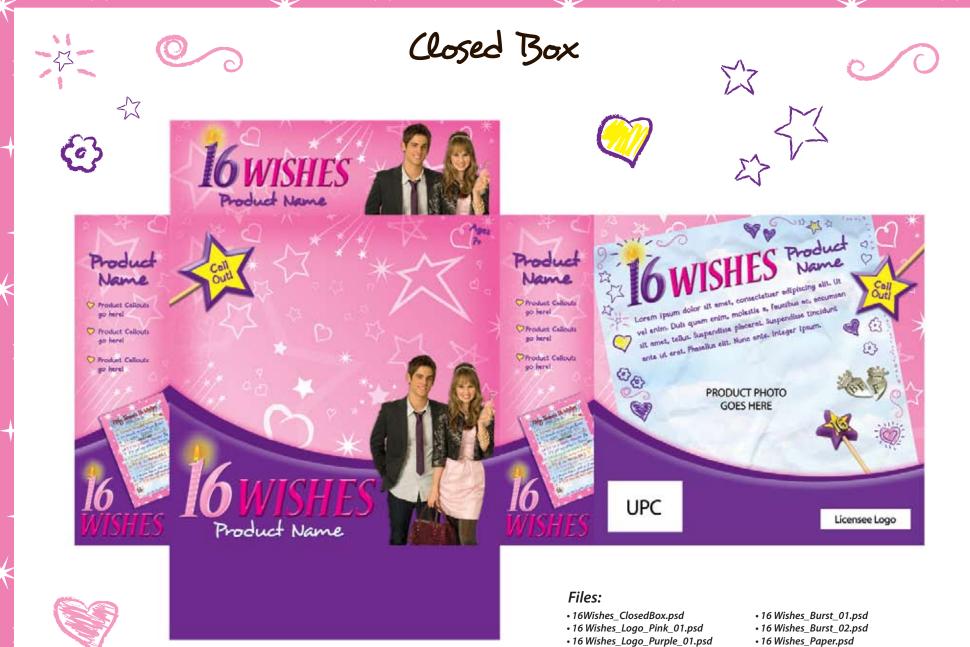

### Background

16Wishes\_BG\_01.psd 16Wishes\_BG\_01.ai \* Must use as primary package background

Liners

16Wishes\_BG\_02.psd 16Wishes\_BG\_02.ai \* Can use as package liner

16Wishes\_BG\_03.psd 16Wishes\_BG\_03.ai \* Can use as package liner